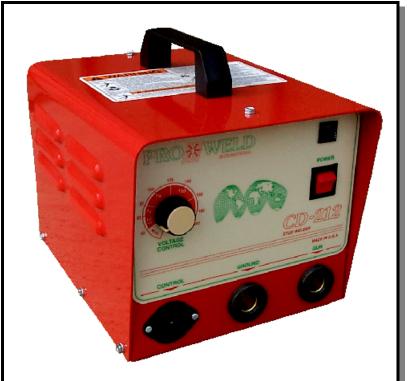

### **DESCRIPTION**

The CD-212 is a state-of-the-art solid state capacitor discharge stud/pin welder. Its lightweight design increases portability but with the power to weld 1/4" diameter flanged studs.

### **SPECIFICATIONS**

DIMENSIONS: 8-1/2"H x 9"W x 11-3/4"D

WEIGHT: 26 LBS.

MODE: CONTACT

STUD RANGE: 14 GA.-1/4"

WELD RATE: 12 STUDS/ MIN.

CAPACITANCE: 66,000 MFD

INPUT POWER: 110 VAC,60 Hz

### **COMPONENTS**

ITEM DESCRIPTION: POWER SUPPLY 110 VAC 60 HZ

POWER SUPPLY GAP

WELD GUN L.D. B-COLLET
WELD GUN L.D. TAPER BASE
WELD GUN L.D. PRECISION

WELD GUN GAP

WELD GUN BANTAM C-2

GROUND CABLE #4 x 15' AND CLAMP

### **FEATURES**

- \* Designed and built in
  - U.S.A.
- \* Light Weight Aluminum
- Cabinet
- \* Powder Coated
- \* Safety Fault Shut Down
- \* Recessed Control Panel
- \* Circuit Breaker Protection
- \* 3 Year Warranty on PCB